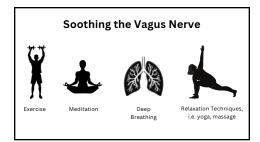

## Vagus Nerve Massage

- Lay down on your backCradle your head with your
- Cradle your head with you hands
- Without turning head, look to the right for 30 seconds, then the left

31

32