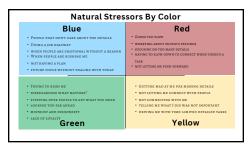

## HOW DOES STRESS AFFECT FARMERS?

The suicide rate for farmers and ag workers is nearly **five times** higher than that of the general population.

25

26

29