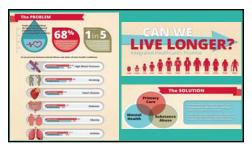

## HOW DOES STRESS AFFECT FARMERS?

The suicide rate for farmers and ag workers is nearly **five times** higher than that of the general population.

25

26

29