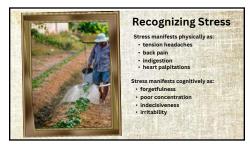

## HOW DOES STRESS AFFECT FARMERS?

The suicide rate for farmers and ag workers is nearly **five times** higher than that of the general population.

25

26

29