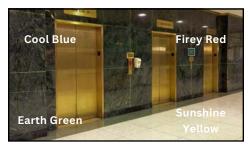

2

Δ

5

8

11

| Good Day<br>Qualitites | Cautious<br>Precise<br>Deliberate<br>Questioning<br>Formal | Competitive<br>Demanding<br>Determined<br>Strong-willed<br>Purposeful |
|------------------------|------------------------------------------------------------|-----------------------------------------------------------------------|
|                        | Caring<br>Encouraging<br>Sharing<br>Relaxed<br>Patient     | Sociable Dynamic Demonstrative Enthusiastic Persuasive                |

**Bad Day** Stuffy Aggressive Qualities Indecisive Controlling Suspicious Driving Cold Overbearing Reserved Intolerant Excitable Docile Frantic Bland Indiscreet Plodding Flamboyant Reliant Hasty Stubborn