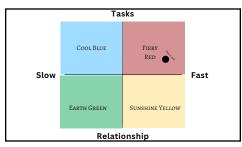

2





Δ



5







8







11

| Good Day<br>Qualitites | Cautious<br>Precise<br>Deliberate<br>Questioning<br>Formal | Competitive<br>Demanding<br>Determined<br>Strong-willed<br>Purposeful |
|------------------------|------------------------------------------------------------|-----------------------------------------------------------------------|
|                        | Caring<br>Encouraging<br>Sharing<br>Relaxed<br>Patient     | Sociable Dynamic Demonstrative Enthusiastic Persuasive                |

**Bad Day** Stuffy Aggressive Qualities Indecisive Controlling Suspicious Driving Cold Overbearing Reserved Intolerant Excitable Docile Frantic Bland Indiscreet Plodding Flamboyant Reliant Hasty Stubborn

13



14



## ENVIRONMENTAL INTERFERENCE.

16

The Adverse Childhood Experiences Study

17







20